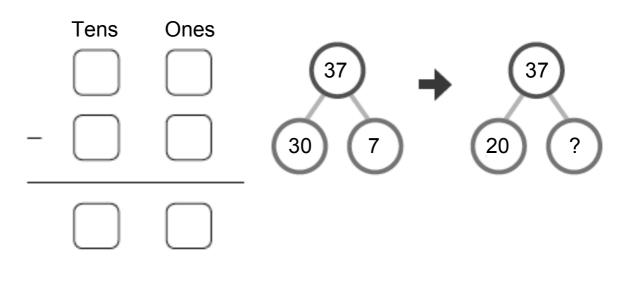

| Name:                                                                                     | Date:        |
|-------------------------------------------------------------------------------------------|--------------|
| Addition and Subtra                                                                       | action to 40 |
| <ol> <li>Regroup the ones into tens and or<br/>Complete the place-value chart.</li> </ol> | nes.         |