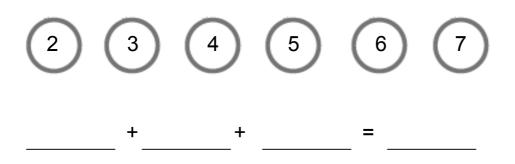

Which related addition fact would you use to check your answer?

\_\_\_\_\_ + \_\_\_\_\_ = \_\_\_\_\_

**5.** Pick any three numbers that make the number 13. Use each number only once.